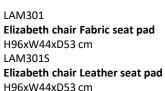

LAM101

**Extending table** 

H77xW150/190xD90 cm

LAM303

Balmoral chair Upholstered in fabric
H96xW48xD59 cm
LAM303S

Balmoral chair Upholstered in leather
H96xW48xD59 cm

H90xW47xD59 cm

LAM304
Catherine chair Upholstered in fabric
H90xW47xD59 cm
LAM304S
Catherine chair Upholstered in leather