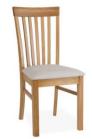

LAM101

**Extending table** 

H77xW150/190xD90 cm

LAM303

Balmoral chair Upholstered in fabric
H96xW48xD59 cm
LAM303S

Balmoral chair Upholstered in leather
H96xW48xD59 cm

H90xW47xD59 cm

LAM304
Catherine chair Upholstered in fabric
H90xW47xD59 cm
LAM304S
Catherine chair Upholstered in leather