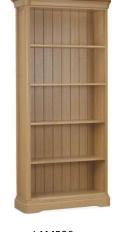

LAM508 Glassed bookcase H194xW92xD34 cm

LAM505 **Bookcase** H194xW92xD34 cm

LAM506 **Bookcase** H194xW92xD34 cm

LAM507 **Small bookcase** H116xW89xD32 cm

LAM504
Wide TV unit
H55xW120xD45 cm

LAM503 TV unit H52xW98xD45 cm