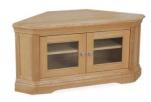

Coffee table H43xW120xD63 cm

LAM106 Lamp table H50xW48xD48 cm

LAM107 Nest of tables H50xW56xD40 cm

LAM509 Corner TV unit H51xW105xD49 cm

Haze (oil based)

Mist (oil based)

Oil (oil based)

Lacq (laquer based)