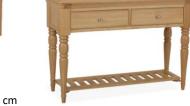

Standard Handle

LAM818 **Wall mirror** H55xW120xD3 cm

LAM104 **Console Table** H83xW120xD45 cm