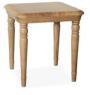

Coffee table H43xW120xD63 cm

LAM106 Lamp table H50xW48xD48 cm

LAM107 Nest of tables H50xW56xD40 cm

LAM509 Corner TV unit H51xW105xD49 cm

Haze (oil based)

Mist (oil based)

Oil (oil based)

Lacq (laquer based)