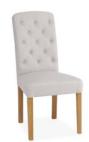

LAM101

**Extending table** 

H77xW150/190xD90 cm

LAM303

Balmoral chair Upholstered in fabric
H96xW48xD59 cm
LAM303S

Balmoral chair Upholstered in leather
H96xW48xD59 cm

H90xW47xD59 cm

LAM304
Catherine chair Upholstered in fabric
H90xW47xD59 cm
LAM304S
Catherine chair Upholstered in leather