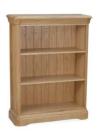

LAM508 Glassed bookcase H194xW92xD34 cm

LAM505 **Bookcase** H194xW92xD34 cm

LAM506 **Bookcase** H194xW92xD34 cm

LAM507 **Small bookcase** H116xW89xD32 cm

LAM504
Wide TV unit
H55xW120xD45 cm

LAM503 TV unit H52xW98xD45 cm