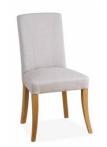

LAM101

**Extending table** 

H77xW150/190xD90 cm

LAM303

Balmoral chair Upholstered in fabric
H96xW48xD59 cm
LAM303S

Balmoral chair Upholstered in leather
H96xW48xD59 cm

H90xW47xD59 cm

LAM304
Catherine chair Upholstered in fabric
H90xW47xD59 cm
LAM304S
Catherine chair Upholstered in leather