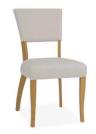

LAM101

**Extending table** 

H77xW150/190xD90 cm

LAM303

Balmoral chair Upholstered in fabric
H96xW48xD59 cm
LAM303S

Balmoral chair Upholstered in leather
H96xW48xD59 cm

H90xW47xD59 cm

LAM304
Catherine chair Upholstered in fabric
H90xW47xD59 cm
LAM304S
Catherine chair Upholstered in leather