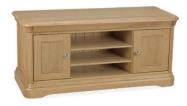

LAM508 Glassed bookcase H194xW92xD34 cm

LAM505 **Bookcase** H194xW92xD34 cm

LAM506 **Bookcase** H194xW92xD34 cm

LAM507 **Small bookcase** H116xW89xD32 cm

LAM504
Wide TV unit
H55xW120xD45 cm

LAM503 TV unit H52xW98xD45 cm