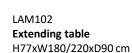

LAM101

**Extending table** 

H77xW150/190xD90 cm

LAM303

Balmoral chair Upholstered in fabric
H96xW48xD59 cm
LAM303S

Balmoral chair Upholstered in leather
H96xW48xD59 cm

H90xW47xD59 cm

LAM304
Catherine chair Upholstered in fabric
H90xW47xD59 cm
LAM304S
Catherine chair Upholstered in leather