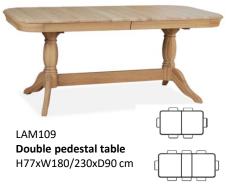

LAM101

**Extending table** 

H77xW150/190xD90 cm

LAM303

Balmoral chair Upholstered in fabric
H96xW48xD59 cm
LAM303S

Balmoral chair Upholstered in leather
H96xW48xD59 cm

H90xW47xD59 cm

LAM304
Catherine chair Upholstered in fabric
H90xW47xD59 cm
LAM304S
Catherine chair Upholstered in leather