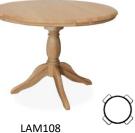

LAM103 Round extending single pedestal table H77xW106/145xD106 cm

LAM108

Round fixed top table
H77xW106xD106 cm

H102xW48xD62 cm

LAM302
Button chair Upholstered in fabric
H102xW48xD62 cm
LAM302S
Button chair Upholstered in leather