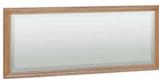

Standard Handle

LAM818 **Wall mirror** H55xW120xD3 cm

LAM104 **Console Table** H83xW120xD45 cm