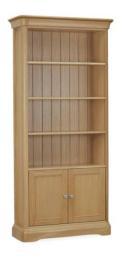

LAM508 Glassed bookcase H194xW92xD34 cm

LAM505 **Bookcase** H194xW92xD34 cm

LAM506 **Bookcase** H194xW92xD34 cm

LAM507 **Small bookcase** H116xW89xD32 cm

LAM504
Wide TV unit
H55xW120xD45 cm

LAM503 TV unit H52xW98xD45 cm