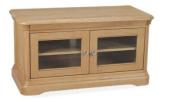

LAM508 Glassed bookcase H194xW92xD34 cm

LAM505 **Bookcase** H194xW92xD34 cm

LAM506 **Bookcase** H194xW92xD34 cm

LAM507 **Small bookcase** H116xW89xD32 cm

LAM504
Wide TV unit
H55xW120xD45 cm

LAM503 TV unit H52xW98xD45 cm