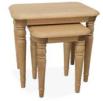

Coffee table H43xW120xD63 cm

LAM106 Lamp table H50xW48xD48 cm

LAM107 Nest of tables H50xW56xD40 cm

LAM509 Corner TV unit H51xW105xD49 cm

Haze (oil based)

Mist (oil based)

Oil (oil based)

Lacq (laquer based)