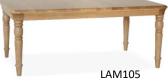

LAM101

**Extending table** 

H77xW150/190xD90 cm

LAM303

Balmoral chair Upholstered in fabric
H96xW48xD59 cm
LAM303S

Balmoral chair Upholstered in leather
H96xW48xD59 cm

H90xW47xD59 cm

LAM304
Catherine chair Upholstered in fabric
H90xW47xD59 cm
LAM304S
Catherine chair Upholstered in leather