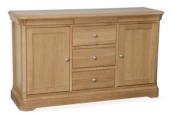

H90xW64xD59 cm

Shelf LAM305
Catherine Carver chair Upholstered in fabric
H90xW64xD59 cm
LAM305S
Catherine Carver chair Upholstered in leather

LAM501 **Large sideboard** H86xW145xD45 cm

LAM502 **Small sideboard** H86xW120xD45 cm