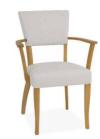

H90xW64xD59 cm

Shelf LAM305
Catherine Carver chair Upholstered in fabric
H90xW64xD59 cm
LAM305S
Catherine Carver chair Upholstered in leather

LAM501 **Large sideboard** H86xW145xD45 cm

LAM502 **Small sideboard** H86xW120xD45 cm