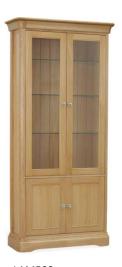

LAM508 Glassed bookcase H194xW92xD34 cm

LAM505 **Bookcase** H194xW92xD34 cm

LAM506 **Bookcase** H194xW92xD34 cm

LAM507 **Small bookcase** H116xW89xD32 cm

LAM504
Wide TV unit
H55xW120xD45 cm

LAM503 TV unit H52xW98xD45 cm