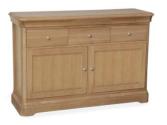

H90xW64xD59 cm

Shelf LAM305
Catherine Carver chair Upholstered in fabric
H90xW64xD59 cm
LAM305S
Catherine Carver chair Upholstered in leather

LAM501 **Large sideboard** H86xW145xD45 cm

LAM502 **Small sideboard** H86xW120xD45 cm